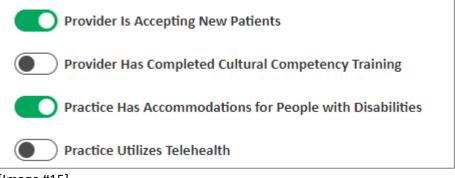

# **Filter Results**

- You can filter your search results to display one or more of the following: (Image #15)
  - Provider Is Accepting New Patients
  - Provider Has Completed Cultural Competency Training
  - o Practice Has Accommodations for People with Disabilities
  - Practice Utilizes Telehealth
- After you have selected your desired filters, click the Search for Providers button. (Image #3)