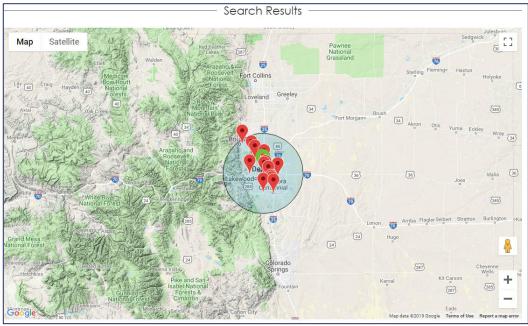

# Search Results Map

- The search results map will ONLY show map pins for the current displayed page. (Image #16)
- Pins only represent practice locations; a single practice location can contain multiple providers.
- If you used a specific location for your search, a blue circle will appear centered at the location you entered with the radius size you specified. (Image #17)
- Clicking on a pin will display the practice name associated to that pin. (Image #16)

[Image #16]

[Image #17]