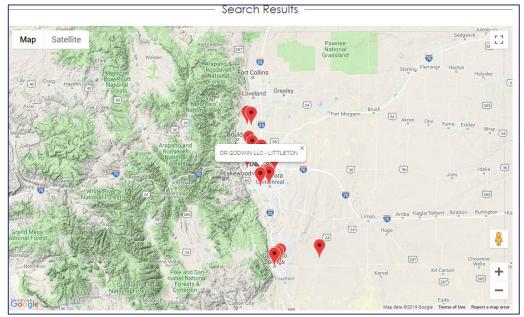

# Search Results Map

- The search results map will ONLY show map pins for the current displayed page. (Image #16)
- Pins only represent practice locations; a single practice location can contain multiple providers.
- If you used a specific location for your search, a blue circle will appear centered at the location you entered with the radius size you specified. (Image #17)
- Clicking on a pin will display the practice name associated to that pin. (Image #16)

[Image #16]

[Image #17]